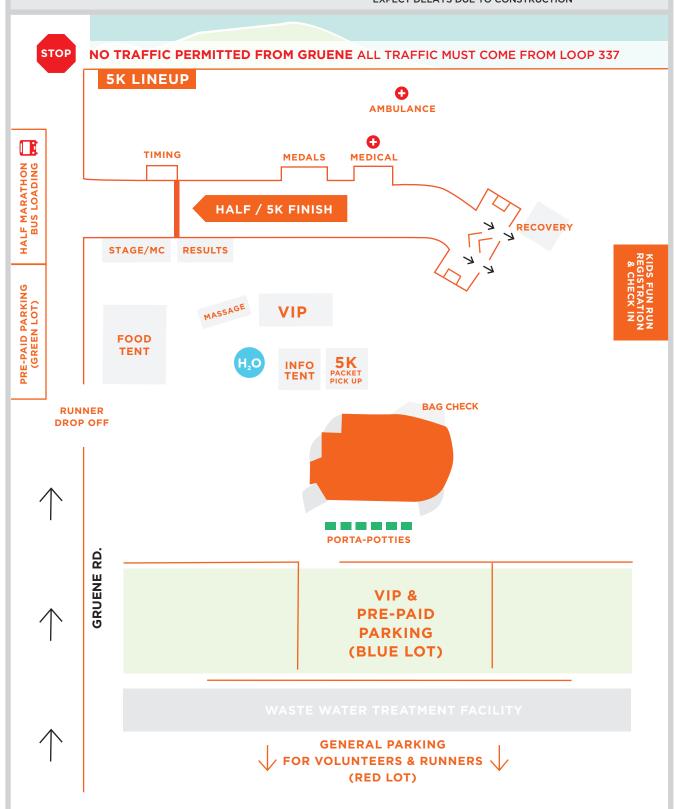

## **ROCKIN' R START/FINISH AREA**

1405 GRUENE ROAD, NEW BRAUNFELS, TX 78130

## TRAVELING FROM AUSTIN

Traveling South on IH35, take exit 189 Hwy 46/Loop 337 Turn right at the light onto Loop 337 and continue approx. 3 miles. Turn left at the light at River Rd. Take a left at Rock St. Follow Rock until it dead ends into Gruene Rd and take a left. Continue 1/2 mile down for all parking.

NOTE: Gruene Rd exit is CLOSED. **EXPECT DELAYS!** 

## TRAVELING FROM SAN ANTONIO

Traveling North on IH-35, take Exit 184 Rueckle Rd/Loop 337 Turn left at the light onto Loop 337 and continue for 6 miles Take the Rock St exit (1st exit after the light at River Rd) Turn left onto Rock St and continue over RR tracks onto Gruene RdContinue 1/2 mile down for all parking EXPECT DELAYS DUE TO CONSTRUCTION